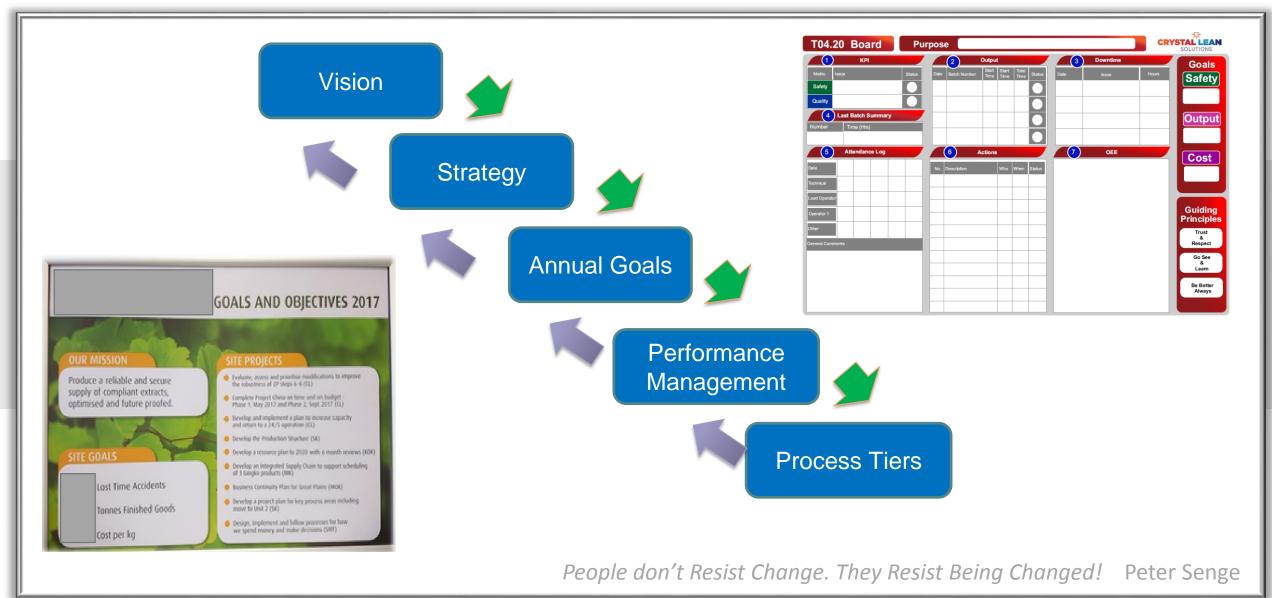

## How to Implement

# How to Implement

Engage with Everyone

Tell me, and I'll forget.

Show me, and I may remember.

Involve me, and I'll understand

- Chinese proverb

## **Process Based Approach**