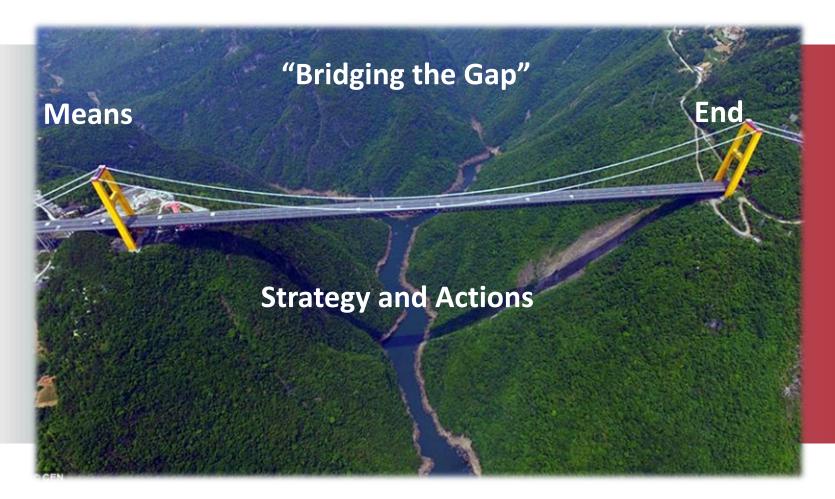

# **Definition of Strategy**

- "Strategy is the Bridge between high order goals on the one hand and tactics or concrete actions on the other"
- "Complex web of thoughts, ideas, insights, experience, goals, expertise, memories, perceptions . . ."

#### What it Is?

- Process to identify What are your organisations future long term goals (End) and How you can deliver these goals (Means)
- Socio technical process

If you don't know where you are going, you will probably end up somewhere else